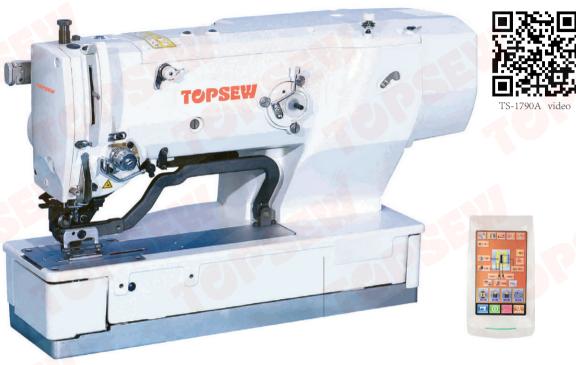

## Electronic Computerized Straight Buttonhole Machine TS-1790A

|                   | 1. The maximum button hole length: 220mm.                                                                             |  |  |
|-------------------|-----------------------------------------------------------------------------------------------------------------------|--|--|
|                   | 2. Trimming: The trimming devices are controlled by the individual step motor, which enable to adjust                 |  |  |
|                   | the motion of knife according to the actual condition.                                                                |  |  |
| <b>Advantages</b> | <b>Intages</b> 3. With the adjustment of tension solenoid. It is possible to meet the needs of different tension at t |  |  |
|                   | parallel part and bartack part of buttonhole.                                                                         |  |  |
|                   | 4. With LCD displayer, touch panel operation, the entire works of data setting, pattern editing and                   |  |  |
|                   | modification can be done via the operating board.                                                                     |  |  |
|                   |                                                                                                                       |  |  |

| Specifications:      |                |  |
|----------------------|----------------|--|
| Highest sewing speed | 4200rpm        |  |
| Presser foot height  | 14mm           |  |
| Machine needle       | DP×5 (11#-14#) |  |