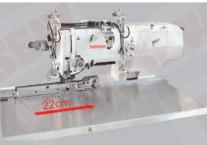

## Electronic Computerized Straight Buttonhole Machine TS-1790A

|                   | 1. The maximum button hole length: 220mm.                                                                             |  |  |
|-------------------|-----------------------------------------------------------------------------------------------------------------------|--|--|
|                   | 2. Trimming: The trimming devices are controlled by the individual step motor, which enable to adjust                 |  |  |
|                   | the motion of knife according to the actual condition.                                                                |  |  |
| <b>Advantages</b> | <b>Intages</b> 3. With the adjustment of tension solenoid. It is possible to meet the needs of different tension at t |  |  |
|                   | parallel part and bartack part of buttonhole.                                                                         |  |  |
|                   | 4. With LCD displayer, touch panel operation, the entire works of data setting, pattern editing and                   |  |  |
|                   | modification can be done via the operating board.                                                                     |  |  |
|                   |                                                                                                                       |  |  |