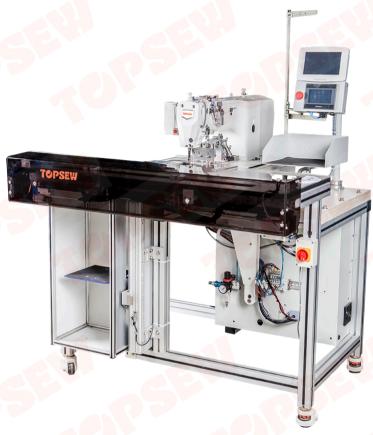

## Automatic Pocket Designer TS-9011

5. Stable and reliable sewing and locating clamps. The type clamps are suitable for fixing various shape pockets.

6. Material collecting system mostly saves the material collecting workforce.

| Specifications       |                                                                    |
|----------------------|--------------------------------------------------------------------|
| Max. stitching field | 220 x 100mm                                                        |
| Max. sewing speed    | 2700rpm                                                            |
| Stitch length        | 0.05-12.7mm                                                        |
| Production           | 500-600 pocket designs per hour (depending on fabric and stitches) |
| Needle system        | DPX17 Nm 120/19                                                    |
| Power supply         | 220v,50/ 60Hz                                                      |
| Power                | 1.2kw                                                              |
| Air pressure         | 6 bar                                                              |