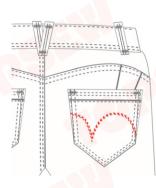

## Automatic Pocket Designer TS-9011

## Advantages

1. The machine can process 600-900 pockets per hour (depending on fabric and designs).

2. The machine can sew more complex patterns or some patterns which is impossible to person. It can save more than 5 workers.

3. High quality pattern sewer with shuttle hook and automatic thread trimmer as basic head.4. The movable pocket clamp, over step motor, ensures the perfect pocket position. The position could correct to 0.005mm.